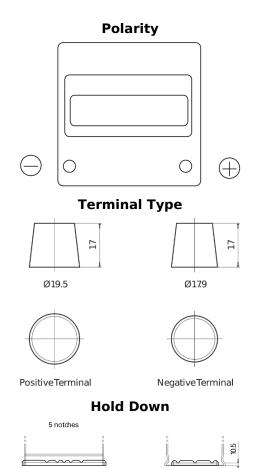

## **Technica TB440**

| Part number                    | TB440         |
|--------------------------------|---------------|
| Technology                     | Flooded       |
| EAN/GTIN                       | 3661024054508 |
| Voltage                        | 12 V          |
| Capacity                       | 44.0 Ah       |
| CCA                            | 400 A         |
| Length                         | 175 mm        |
| Width                          | 175 mm        |
| Height                         | 190 mm        |
| Box size                       | L00           |
| Polarity                       | ETN 0         |
| Terminal Type                  | EN taper post |
| Hold Down                      | B13           |
| Weights (subject of variation) | 10.70 kg      |