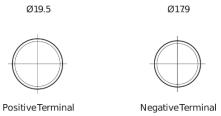

## **Technica TB450**

| Part number                    | TB450         |
|--------------------------------|---------------|
| Technology                     | Flooded       |
| EAN/GTIN                       | 3661024054492 |
| Voltage                        | 12 V          |
| Capacity                       | 45.0 Ah       |
| CCA                            | 330 A         |
| Length                         | 220 mm        |
| Width                          | 135 mm        |
| Height                         | 225 mm        |
| Box size                       | E02           |
| Polarity                       | ETN 0         |
| Terminal Type                  | EN taper post |
| Hold Down                      | B1            |
| Weights (subject of variation) | 12.50 kg      |