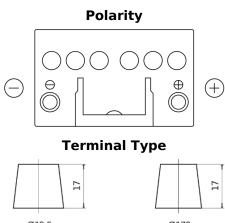

## **Technica TB450**

| Part number                    | TB450         |
|--------------------------------|---------------|
| Technology                     | Flooded       |
| EAN/GTIN                       | 3661024054492 |
| Voltage                        | 12 V          |
| Capacity                       | 45.0 Ah       |
| CCA                            | 330 A         |
| Length                         | 220 mm        |
| Width                          | 135 mm        |
| Height                         | 225 mm        |
| Box size                       | E02           |
| Polarity                       | ETN 0         |
| Terminal Type                  | EN taper post |
| Hold Down                      | B1            |
| Weights (subject of variation) | 12.50 kg      |