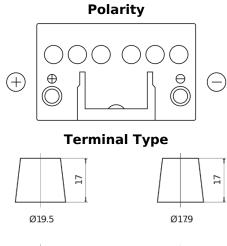

## **Technica TB451**

| Part number                    | TB451         |
|--------------------------------|---------------|
| Technology                     | Flooded       |
| EAN/GTIN                       | 3661024054485 |
| Voltage                        | 12 V          |
| Capacity                       | 45.0 Ah       |
| CCA                            | 330 A         |
| Length                         | 220 mm        |
| Width                          | 135 mm        |
| Height                         | 225 mm        |
| Box size                       | E02           |
| Polarity                       | ETN 1         |
| Terminal Type                  | EN taper post |
| Hold Down                      | B1            |
| Weights (subject of variation) | 12.50 kg      |