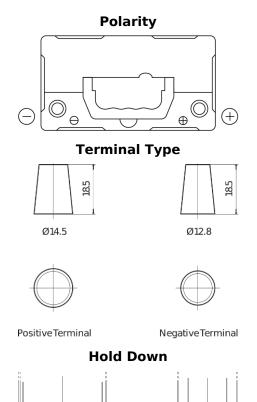

## **Technica TB456**

| Part number                    | TB456          |
|--------------------------------|----------------|
| Technology                     | Flooded        |
| EAN/GTIN                       | 3661024054355  |
| Voltage                        | 12 V           |
| Capacity                       | 45.0 Ah        |
| CCA                            | 330 A          |
| Length                         | 237 mm         |
| Width                          | 127 mm         |
| Height                         | 227 mm         |
| Box size                       | B24            |
| Polarity                       | ETN 0          |
| Terminal Type                  | JIS taper post |
| Hold Down                      | В0             |
| Weights (subject of variation) | 11.40 kg       |