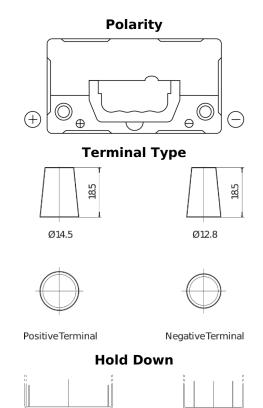

## **Technica TB457**

| Part number                    | TB457          |
|--------------------------------|----------------|
|                                | -              |
| Technology                     | Flooded        |
| EAN/GTIN                       | 3661024054362  |
| Voltage                        | 12 V           |
| Capacity                       | 45.0 Ah        |
| CCA                            | 330 A          |
| Length                         | 237 mm         |
| Width                          | 127 mm         |
| Height                         | 227 mm         |
| Box size                       | B24            |
| Polarity                       | ETN 1          |
| Terminal Type                  | JIS taper post |
| Hold Down                      | В0             |
| Weights (subject of variation) | 11.40 kg       |