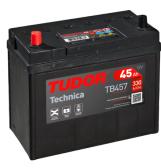

## **Technica TB457**

| Part number                    | TB457          |
|--------------------------------|----------------|
|                                | -              |
| Technology                     | Flooded        |
| EAN/GTIN                       | 3661024054362  |
| Voltage                        | 12 V           |
| Capacity                       | 45.0 Ah        |
| CCA                            | 330 A          |
| Length                         | 237 mm         |
| Width                          | 127 mm         |
| Height                         | 227 mm         |
| Box size                       | B24            |
| Polarity                       | ETN 1          |
| Terminal Type                  | JIS taper post |
| Hold Down                      | В0             |
| Weights (subject of variation) | 11.40 kg       |