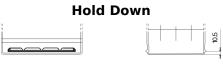

## **Technica TB605**

| Part number                    | TB605         |
|--------------------------------|---------------|
| Technology                     | Flooded       |
| EAN/GTIN                       | 3661024054423 |
| Voltage                        | 12 V          |
| Capacity                       | 60.0 Ah       |
| CCA                            | 480 A         |
| Length                         | 230 mm        |
| Width                          | 173 mm        |
| Height                         | 222 mm        |
| Box size                       | D23           |
| Polarity                       | ETN 1         |
| Terminal Type                  | EN taper post |
| Hold Down                      | Korean B1     |
| Weights (subject of variation) | 14.60 kg      |