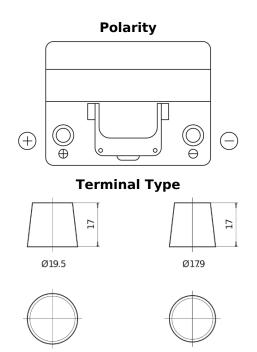

## **Technica TB605**

| Part number                    | TB605         |
|--------------------------------|---------------|
| Technology                     | Flooded       |
| EAN/GTIN                       | 3661024054423 |
| Voltage                        | 12 V          |
| Capacity                       | 60.0 Ah       |
| CCA                            | 480 A         |
| Length                         | 230 mm        |
| Width                          | 173 mm        |
| Height                         | 222 mm        |
| Box size                       | D23           |
| Polarity                       | ETN 1         |
| Terminal Type                  | EN taper post |
| Hold Down                      | Korean B1     |
| Weights (subject of variation) | 14.60 kg      |

NegativeTerminal

PositiveTerminal

Design, features and specifications are subject to change without notice. We disclaim any representation or warranty, express or implied, concerning the data or recommendations, and in no event shall be liable for any loss or damage claimed to have arisen as a result. Some products may not be available in your local market.