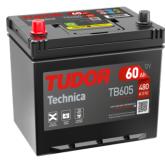

## **Technica TB605**

| Part number                    | TB605         |
|--------------------------------|---------------|
| Technology                     | Flooded       |
| EAN/GTIN                       | 3661024054423 |
| Voltage                        | 12 V          |
| Capacity                       | 60.0 Ah       |
| CCA                            | 480 A         |
| Length                         | 230 mm        |
| Width                          | 173 mm        |
| Height                         | 222 mm        |
| Box size                       | D23           |
| Polarity                       | ETN 1         |
| Terminal Type                  | EN taper post |
| Hold Down                      | Korean B1     |
| Weights (subject of variation) | 14.60 kg      |