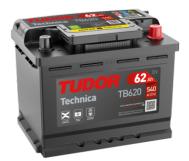

## Technica TB620

| Part number                    | TB620         |
|--------------------------------|---------------|
| Technology                     | Flooded       |
| EAN/GTIN                       | 3661024054539 |
| Voltage                        | 12 V          |
| Capacity                       | 62.0 Ah       |
| CCA                            | 540 A         |
| Length                         | 242 mm        |
| Width                          | 175 mm        |
| Height                         | 190 mm        |
| Box size                       | L02           |
| Polarity                       | ETN 0         |
| Terminal Type                  | EN taper post |
| Hold Down                      | B13           |
| Weights (subject of variation) | 14.20 kg      |
|                                |               |