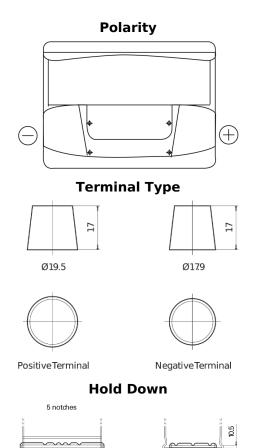

## Technica TB620

| Part number                    | TB620         |
|--------------------------------|---------------|
| Technology                     | Flooded       |
| EAN/GTIN                       | 3661024054539 |
| Voltage                        | 12 V          |
| Capacity                       | 62.0 Ah       |
| CCA                            | 540 A         |
| Length                         | 242 mm        |
| Width                          | 175 mm        |
| Height                         | 190 mm        |
| Box size                       | L02           |
| Polarity                       | ETN 0         |
| Terminal Type                  | EN taper post |
| Hold Down                      | B13           |
| Weights (subject of variation) | 14.20 kg      |
|                                |               |