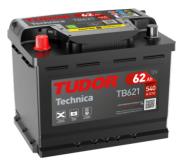

## **Technica TB621**

| Part number                    | TB621         |
|--------------------------------|---------------|
| Technology                     | Flooded       |
| EAN/GTIN                       | 3661024054546 |
| Voltage                        | 12 V          |
| Capacity                       | 62.0 Ah       |
| CCA                            | 540 A         |
| Length                         | 242 mm        |
| Width                          | 175 mm        |
| Height                         | 190 mm        |
| Box size                       | L02           |
| Polarity                       | ETN 1         |
| Terminal Type                  | EN taper post |
| Hold Down                      | B13           |
| Weights (subject of variation) | 14.20 kg      |