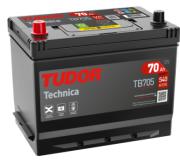

## **Technica TB705**

| Part number                    | TB705         |
|--------------------------------|---------------|
| Technology                     | Flooded       |
| EAN/GTIN                       | 3661024054447 |
| Voltage                        | 12 V          |
| Capacity                       | 70.0 Ah       |
| CCA                            | 540 A         |
| Length                         | 270 mm        |
| Width                          | 173 mm        |
| Height                         | 222 mm        |
| Box size                       | D26           |
| Polarity                       | ETN 1         |
| Terminal Type                  | EN taper post |
| Hold Down                      | Korean B1+B6  |
| Weights (subject of variation) | 16.10 kg      |