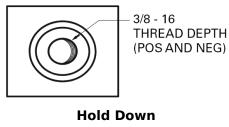

## **Technica TB708**

| Part number                    | TB708                       |
|--------------------------------|-----------------------------|
| Technology                     | Flooded                     |
| EAN/GTIN                       | 3661024057165               |
| Voltage                        | 12 V                        |
| Capacity                       | 70.0 Ah                     |
| CCA                            | 740 A                       |
| Length                         | 260 mm                      |
| Width                          | 180 mm                      |
| Height                         | 186 mm                      |
| Box size                       | G78                         |
| Polarity                       | ETN 1                       |
| Terminal Type                  | SAE S 3/8" side<br>Terminal |
| Hold Down                      | В7                          |
| Weights (subject of variation) | 16.70 kg                    |