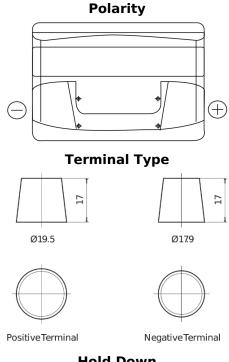

## **Technica TB712**

| Part number                    | TB712         |
|--------------------------------|---------------|
| Technology                     | Flooded       |
| EAN/GTIN                       | 3661024054645 |
| Voltage                        | 12 V          |
| Capacity                       | 71.0 Ah       |
| CCA                            | 670 A         |
| Length                         | 278 mm        |
| Width                          | 175 mm        |
| Height                         | 175 mm        |
| Box size                       | LB3           |
| Polarity                       | ETN 0         |
| Terminal Type                  | EN taper post |
| Hold Down                      | B13           |
| Weights (subject of variation) | 15.30 kg      |