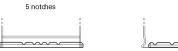

## **Technica TB712**

| Part number                    | TB712         |
|--------------------------------|---------------|
| Technology                     | Flooded       |
| EAN/GTIN                       | 3661024054645 |
| Voltage                        | 12 V          |
| Capacity                       | 71.0 Ah       |
| CCA                            | 670 A         |
| Length                         | 278 mm        |
| Width                          | 175 mm        |
| Height                         | 175 mm        |
| Box size                       | LB3           |
| Polarity                       | ETN 0         |
| Terminal Type                  | EN taper post |
| Hold Down                      | B13           |
| Weights (subject of variation) | 15.30 kg      |

## **Hold Down**

Design, features and specifications are subject to change without notice. We disclaim any representation or warranty, express or implied, concerning the data or recommendations, and in no event shall be liable for any loss or damage claimed to have arisen as a result. Some products may not be available in your local market.