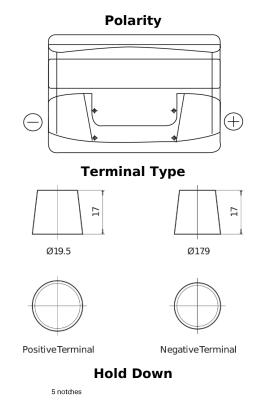

## **Technica TB740**

| Part number                    | TB740         |
|--------------------------------|---------------|
| Technology                     | Flooded       |
| EAN/GTIN                       | 3661024054553 |
| Voltage                        | 12 V          |
| Capacity                       | 74.0 Ah       |
| CCA                            | 680 A         |
| Length                         | 278 mm        |
| Width                          | 175 mm        |
| Height                         | 190 mm        |
| Box size                       | L03           |
| Polarity                       | ETN 0         |
| Terminal Type                  | EN taper post |
| Hold Down                      | B13           |
| Weights (subject of variation) | 16.60 kg      |