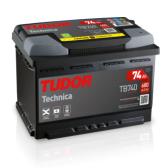

## **Technica TB740**

| Part number                    | TB740         |
|--------------------------------|---------------|
| Technology                     | Flooded       |
| EAN/GTIN                       | 3661024054553 |
| Voltage                        | 12 V          |
| Capacity                       | 74.0 Ah       |
| CCA                            | 680 A         |
| Length                         | 278 mm        |
| Width                          | 175 mm        |
| Height                         | 190 mm        |
| Box size                       | L03           |
| Polarity                       | ETN 0         |
| Terminal Type                  | EN taper post |
| Hold Down                      | B13           |
| Weights (subject of variation) | 16.60 kg      |