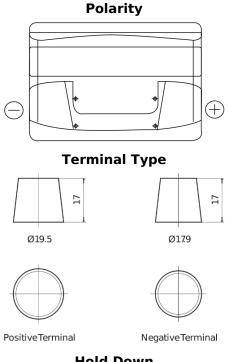

## **Technica TB800**

| Part number                    | TB800         |
|--------------------------------|---------------|
| Technology                     | Flooded       |
| EAN/GTIN                       | 3661024056465 |
| Voltage                        | 12 V          |
| Capacity                       | 80.0 Ah       |
| CCA                            | 640 A         |
| Length                         | 315 mm        |
| Width                          | 175 mm        |
| Height                         | 190 mm        |
| Box size                       | L04           |
| Polarity                       | ETN 0         |
| Terminal Type                  | EN taper post |
| Hold Down                      | B13           |
| Weights (subject of variation) | 19.00 kg      |