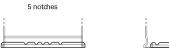

## **Technica TB800**

| Part number                    | TB800         |
|--------------------------------|---------------|
| Technology                     | Flooded       |
| EAN/GTIN                       | 3661024056465 |
| Voltage                        | 12 V          |
| Capacity                       | 80.0 Ah       |
| CCA                            | 640 A         |
| Length                         | 315 mm        |
| Width                          | 175 mm        |
| Height                         | 190 mm        |
| Box size                       | L04           |
| Polarity                       | ETN 0         |
| Terminal Type                  | EN taper post |
| Hold Down                      | B13           |
| Weights (subject of variation) | 19.00 kg      |

## **Hold Down**

Design, features and specifications are subject to change without notice. We disclaim any representation or warranty, express or implied, concerning the data or recommendations, and in no event shall be liable for any loss or damage claimed to have arisen as a result. Some products may not be available in your local market.