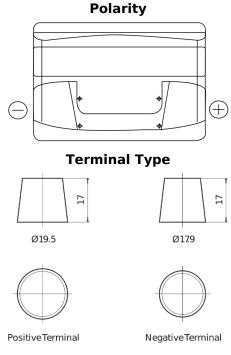

## **Technica TB802**

| Part number                    | TB802         |
|--------------------------------|---------------|
| Technology                     | Flooded       |
| EAN/GTIN                       | 3661024054652 |
| Voltage                        | 12 V          |
| Capacity                       | 80.0 Ah       |
| CCA                            | 700 A         |
| Length                         | 315 mm        |
| Width                          | 175 mm        |
| Height                         | 175 mm        |
| Box size                       | LB4           |
| Polarity                       | ETN 0         |
| Terminal Type                  | EN taper post |
| Hold Down                      | B13           |
| Weights (subject of variation) | 17.80 kg      |

## **Hold Down**

Design, features and specifications are subject to change without notice. We disclaim any representation or warranty, express or implied, concerning the data or recommendations, and in no event shall be liable for any loss or damage claimed to have arisen as a result. Some products may not be available in your local market.