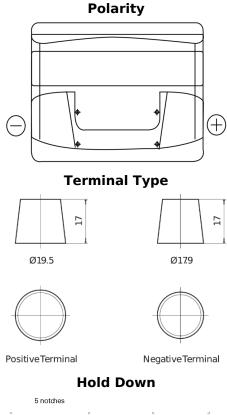

## **Standard TC440**

| Part number                    | TC440         |
|--------------------------------|---------------|
| Technology                     | Flooded       |
| EAN/GTIN                       | 3661024054782 |
| Voltage                        | 12 V          |
| Capacity                       | 44.0 Ah       |
| CCA                            | 360 A         |
| Length                         | 207 mm        |
| Width                          | 175 mm        |
| Height                         | 190 mm        |
| Box size                       | L01           |
| Polarity                       | ETN 0         |
| Terminal Type                  | EN taper post |
| Hold Down                      | B13           |
| Weights (subject of variation) | 11.10 kg      |