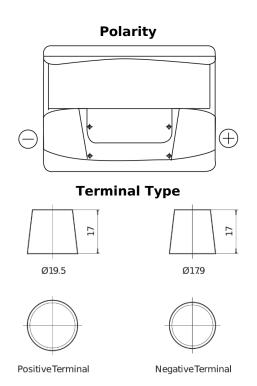

## **Standard TC550**

| Part number                    | TC550         |
|--------------------------------|---------------|
| Technology                     | Flooded       |
| EAN/GTIN                       | 3661024054805 |
| Voltage                        | 12 V          |
| Capacity                       | 55.0 Ah       |
| CCA                            | 460 A         |
| Length                         | 242 mm        |
| Width                          | 175 mm        |
| Height                         | 190 mm        |
| Box size                       | L02           |
| Polarity                       | ETN 0         |
| Terminal Type                  | EN taper post |
| Hold Down                      | B13           |
| Weights (subject of variation) | 13.50 kg      |

## **Hold Down**

Design, features and specifications are subject to change without notice. We disclaim any representation or warranty, express or implied, concerning the data or recommendations, and in no event shall be liable for any loss or damage claimed to have arisen as a result. Some products may not be available in your local market.