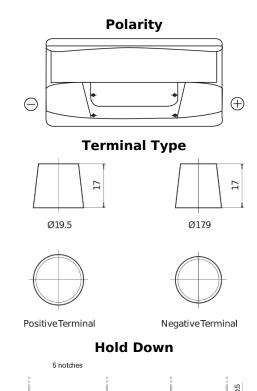

## **Standard TC900**

| Part number                    | TC900         |
|--------------------------------|---------------|
| Technology                     | Flooded       |
| EAN/GTIN                       | 3661024054836 |
| Voltage                        | 12 V          |
| Capacity                       | 90.0 Ah       |
| CCA                            | 720 A         |
| Length                         | 353 mm        |
| Width                          | 175 mm        |
| Height                         | 190 mm        |
| Box size                       | L05           |
| Polarity                       | ETN 0         |
| Terminal Type                  | EN taper post |
| Hold Down                      | B13           |
| Weights (subject of variation) | 20.50 kg      |