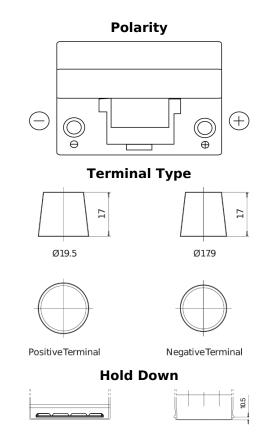

## **Standard TC904**

| Part number                    | TC904         |
|--------------------------------|---------------|
| Technology                     | Flooded       |
| EAN/GTIN                       | 3661024054751 |
| Voltage                        | 12 V          |
| Capacity                       | 90.0 Ah       |
| CCA                            | 680 A         |
| Length                         | 306 mm        |
| Width                          | 173 mm        |
| Height                         | 222 mm        |
| Box size                       | D31           |
| Polarity                       | ETN 0         |
| Terminal Type                  | EN taper post |
| Hold Down                      | Korean B1     |
| Weights (subject of variation) | 19.90 kg      |