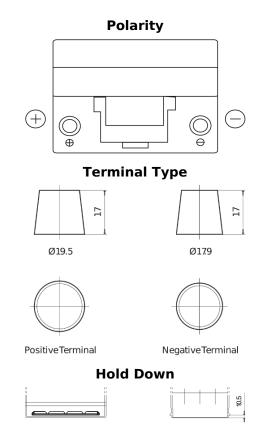

## **Standard TC905**

| Part number                    | TC905         |
|--------------------------------|---------------|
| Technology                     | Flooded       |
| EAN/GTIN                       | 3661024054768 |
| Voltage                        | 12 V          |
| Capacity                       | 90.0 Ah       |
| CCA                            | 680 A         |
| Length                         | 306 mm        |
| Width                          | 173 mm        |
| Height                         | 222 mm        |
| Box size                       | D31           |
| Polarity                       | ETN 1         |
| Terminal Type                  | EN taper post |
| Hold Down                      | Korean B1     |
| Weights (subject of variation) | 19.90 kg      |