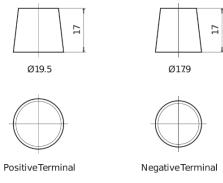

umber                    | TD851T        |
|--------------------------------|---------------|
| Technology                     | GEL           |
| EAN/GTIN                       | 3661024057615 |
| Voltage                        | 12 V          |
| Capacity                       | 85.0 Ah       |
| CCA                            | 350 A         |
| Length                         | 349 mm        |
| Width                          | 175 mm        |
| Height                         | 235 mm        |
| Box size                       | D02           |
| Polarity                       | ETN 1         |
| Terminal Type                  | EN taper post |
| Hold Down                      | В0            |
| Weights (subject of variation) | 29.50 kg      |

## **Polarity**



### **Terminal Type**



#### **Hold Down**



Design, features and specifications are subject to change without notice. We disclaim any representation or warranty, express or implied, concerning the data or recommendations, and in no event shall be liable for any loss or damage claimed to have arisen as a result. Some products may not be available in your local market.