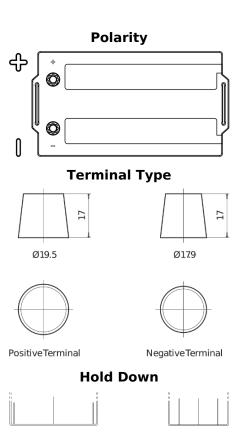

## StrongPRO EFB+ TE2353

| Part number                    | TE2353        |
|--------------------------------|---------------|
| Technology                     | EFB           |
| EAN/GTIN                       | 3661024056694 |
| Voltage                        | 12 V          |
| Capacity                       | 235.0 Ah      |
| CCA                            | 1200 A        |
| Length                         | 518 mm        |
| Width                          | 274 mm        |
| Height                         | 240 mm        |
| Box size                       | D06           |
| Polarity                       | ETN 3         |
| Terminal Type                  | EN taper post |
| Hold Down                      | В0            |
| Weights (subject of variation) | 58.20 kg      |
|                                |               |