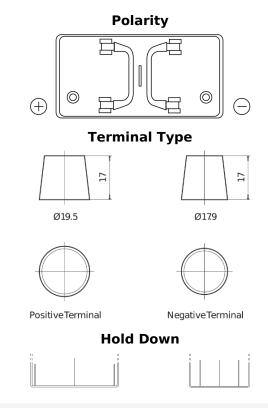

## PowerPRO TF1251

| Part number                    | TF1251        |
|--------------------------------|---------------|
| Technology                     | Flooded       |
| EAN/GTIN                       | 3661024057684 |
| Voltage                        | 12 V          |
| Capacity                       | 125.0 Ah      |
| CCA                            | 850 A         |
| Length                         | 349 mm        |
| Width                          | 175 mm        |
| Height                         | 285 mm        |
| Box size                       | D03           |
| Polarity                       | ETN 1         |
| Terminal Type                  | EN taper post |
| Hold Down                      | В0            |
| Weights (subject of variation) | 31.00 kg      |