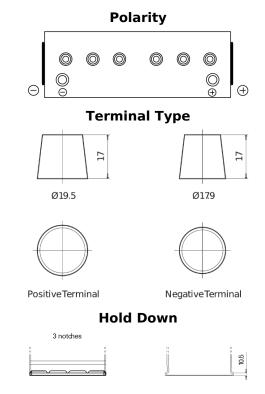

## StartPRO TG1402

| Part number                    | TG1402        |
|--------------------------------|---------------|
| Technology                     | Flooded       |
| EAN/GTIN                       | 3661024055345 |
| Voltage                        | 12 V          |
| Capacity                       | 140.0 Ah      |
| CCA                            | 900 A         |
| Length                         | 508 mm        |
| Width                          | 175 mm        |
| Height                         | 205 mm        |
| Box size                       | ATM           |
| Polarity                       | ETN 0         |
| Terminal Type                  | EN taper post |
| Hold Down                      | B1            |
| Weights (subject of variation) | 33.80 kg      |