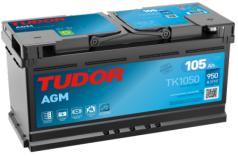

## **AGM TK1050**

| Part number                    | TK1050        |
|--------------------------------|---------------|
| Technology                     | AGM           |
| EAN/GTIN                       | 3661024056519 |
| Voltage                        | 12 V          |
| Capacity                       | 105.0 Ah      |
| CCA                            | 950 A         |
| Length                         | 392 mm        |
| Width                          | 175 mm        |
| Height                         | 190 mm        |
| Box size                       | L06           |
| Polarity                       | ETN 0         |
| Terminal Type                  | EN taper post |
| Hold Down                      | B13           |
| Weights (subject of variation) | 29.00 kg      |