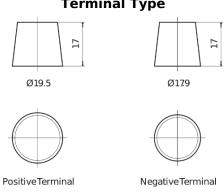

## **AGM TK1050**

| Part number                    | TK1050        |
|--------------------------------|---------------|
| Technology                     | AGM           |
| EAN/GTIN                       | 3661024056519 |
| Voltage                        | 12 V          |
| Capacity                       | 105.0 Ah      |
| CCA                            | 950 A         |
| Length                         | 392 mm        |
| Width                          | 175 mm        |
| Height                         | 190 mm        |
| Box size                       | L06           |
| Polarity                       | ETN 0         |
| Terminal Type                  | EN taper post |
| Hold Down                      | B13           |
| Weights (subject of variation) | 29.00 kg      |