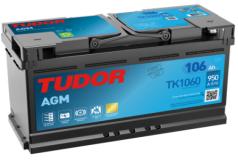

## **AGM TK1060**

| Part number                    | TK1060        |
|--------------------------------|---------------|
| Technology                     | AGM           |
| EAN/GTIN                       | 3661024057660 |
| Voltage                        | 12 V          |
| Capacity                       | 106.0 Ah      |
| CCA                            | 950 A         |
| Length                         | 392 mm        |
| Width                          | 175 mm        |
| Height                         | 190 mm        |
| Box size                       | L06           |
| Polarity                       | ETN 0         |
| Terminal Type                  | EN taper post |
| Hold Down                      | B13           |
| Weights (subject of variation) | 29.00 kg      |