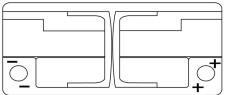

M TK1060**





| Part number                    | TK1060        |
|--------------------------------|---------------|
| Technology                     | AGM           |
| EAN/GTIN                       | 3661024057660 |
| Voltage                        | 12 V          |
| Capacity                       | 106.0 Ah      |
| CCA                            | 950 A         |
| Length                         | 392 mm        |
| Width                          | 175 mm        |
| Height                         | 190 mm        |
| Box size                       | L06           |
| Polarity                       | ETN 0         |
| Terminal Type                  | EN taper post |
| Hold Down                      | B13           |
| Weights (subject of variation) | 29.00 kg      |



# **Polarity**





## **Hold Down**



Design, features and specifications are subject to change without notice. We disclaim any representation or warranty, express or implied, concerning the data or recommendations, and in no event shall be liable for any loss or damage claimed to have arisen as a result. Some products may not be available in your local market.