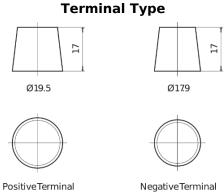

## **AGM TK1060**

| Part number                    | TK1060        |
|--------------------------------|---------------|
| Technology                     | AGM           |
| EAN/GTIN                       | 3661024057660 |
| Voltage                        | 12 V          |
| Capacity                       | 106.0 Ah      |
| CCA                            | 950 A         |
| Length                         | 392 mm        |
| Width                          | 175 mm        |
| Height                         | 190 mm        |
| Box size                       | L06           |
| Polarity                       | ETN 0         |
| Terminal Type                  | EN taper post |
| Hold Down                      | B13           |
| Weights (subject of variation) | 29.00 kg      |