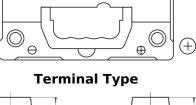

## Batteries for Cars

| Part number         | TK454         | Polarity            |
|---------------------|---------------|---------------------|
| Technology          | AGM           |                     |
| EAN/GTIN            | 3661024057738 |                     |
| Voltage             | 12 V          |                     |
| Capacity            | 45.0 Ah       |                     |
| CCA                 | 380 A         |                     |
| Length              | 237 mm        | Terminal Ty         |
| Width               | 127 mm        |                     |
| Height              | 227 mm        | 11                  |
| Box size            | B24           | Ø19.5               |
| Polarity            | ETN 0         |                     |
| Terminal Type       | EN taper post |                     |
| Hold Down           | В0            |                     |
| Weights (subject of | 13.50 kg      |                     |
| variation)          |               | PositiveTerminal Ne |
|                     |               | Hold Down           |

Ø17.9

17

legativeTerminal

```
n
```

Design, features and specifications are subject to change without notice. We disclaim any representation or warranty, express or implied, concerning the data or recommendations, and in no event shall be liable for any loss or damage claimed to have arisen as a result. Some products may not be available in your local market.