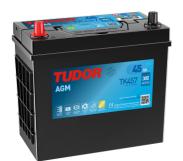

## **Batteries for Cars**

| Part number                    | TK457          |
|--------------------------------|----------------|
| Technology                     | AGM            |
| EAN/GTIN                       | 3661024057745  |
| Voltage                        | 12 V           |
| Capacity                       | 45.0 Ah        |
| CCA                            | 380 A          |
| Length                         | 237 mm         |
| Width                          | 127 mm         |
| Height                         | 227 mm         |
| Box size                       | B24            |
| Polarity                       | ETN 1          |
| Terminal Type                  | JIS taper post |
| Hold Down                      | B0             |
| Weights (subject of variation) | 13.50 kg       |
|                                |                |

**AGM TK457** 

loss or damage claimed to have arisen as a result. Some products may not be available in your local market.

Hold Down

Design, features and specifications are subject to change without notice. We disclaim any representation or warranty, express or implied, concerning the data or recommendations, and in no event shall be liable for any