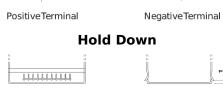

## **AGM TK508**

| Part number                    | TK508         |
|--------------------------------|---------------|
| Technology                     | AGM           |
| EAN/GTIN                       | 3661024056595 |
| Voltage                        | 12 V          |
| Capacity                       | 50.0 Ah       |
| CCA                            | A 008         |
| Length                         | 260 mm        |
| Width                          | 173 mm        |
| Height                         | 206 mm        |
| Box size                       | G34           |
| Polarity                       | ETN 9         |
| Terminal Type                  | EN taper post |
| Hold Down                      | B7            |
| Weights (subject of variation) | 17.50 kg      |

## **Polarity Terminal Type**

Design, features and specifications are subject to change without notice. We disclaim any representation or warranty, express or implied, concerning the data or recommendations, and in no event shall be liable for any loss or damage claimed to have arisen as a result. Some products may not be available in your local market.