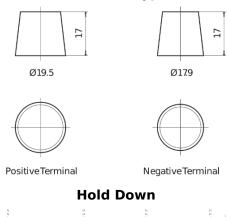

## **AGM TK508**

| Part number                    | TK508         |
|--------------------------------|---------------|
| Technology                     | AGM           |
| EAN/GTIN                       | 3661024056595 |
| Voltage                        | 12 V          |
| Capacity                       | 50.0 Ah       |
| CCA                            | A 008         |
| Length                         | 260 mm        |
| Width                          | 173 mm        |
| Height                         | 206 mm        |
| Box size                       | G34           |
| Polarity                       | ETN 9         |
| Terminal Type                  | EN taper post |
| Hold Down                      | B7            |
| Weights (subject of variation) | 17.50 kg      |

## **Polarity Terminal Type**

Design, features and specifications are subject to change without notice. We disclaim any representation or warranty, express or implied, concerning the data or recommendations, and in no event shall be liable for any loss or damage claimed to have arisen as a result. Some products may not be available in your local market.