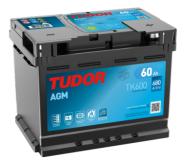

## **AGM TK600**

**Polarity** 

| Part number                    | TK600         |
|--------------------------------|---------------|
| Technology                     | AGM           |
| EAN/GTIN                       | 3661024056502 |
| Voltage                        | 12 V          |
| Capacity                       | 60.0 Ah       |
| CCA                            | 680 A         |
| Length                         | 242 mm        |
| Width                          | 175 mm        |
| Height                         | 190 mm        |
| Box size                       | L02           |
| Polarity                       | ETN 0         |
| Terminal Type                  | EN taper post |
| Hold Down                      | B13           |
| Weights (subject of variation) | 17.90 kg      |
|                                |               |