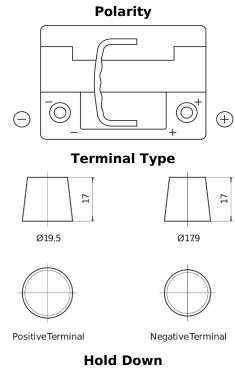

## **AGM TK620**

| Part number                    | TK620         |
|--------------------------------|---------------|
| Technology                     | AGM           |
| EAN/GTIN                       | 3661024057622 |
| Voltage                        | 12 V          |
| Capacity                       | 62.0 Ah       |
| CCA                            | 680 A         |
| Length                         | 242 mm        |
| Width                          | 175 mm        |
| Height                         | 190 mm        |
| Box size                       | L02           |
| Polarity                       | ETN 0         |
| Terminal Type                  | EN taper post |
| Hold Down                      | B13           |
| Weights (subject of variation) | 17.90 kg      |
|                                |               |