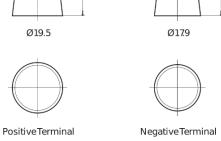

| Part number                    | TK720         |
|--------------------------------|---------------|
| Technology                     | AGM           |
| EAN/GTIN                       | 3661024057639 |
| Voltage                        | 12 V          |
| Capacity                       | 72.0 Ah       |
| CCA                            | 760 A         |
| Length                         | 278 mm        |
| Width                          | 175 mm        |
| Height                         | 190 mm        |
| Box size                       | L03           |
| Polarity                       | ETN 0         |
| Terminal Type                  | EN taper post |
| Hold Down                      | B13           |
| Weights (subject of variation) | 20.60 kg      |

## Polarity Terminal Type Ø19.5



## **Hold Down**



Design, features and specifications are subject to change without notice. We disclaim any representation or warranty, express or implied, concerning the data or recommendations, and in no event shall be liable for any loss or damage claimed to have arisen as a result. Some products may not be available in your local market.