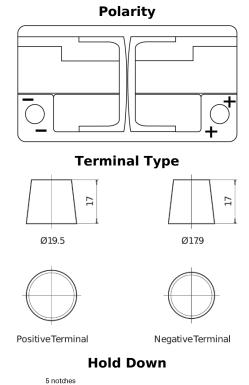

## **AGM TK800**

| Part number                    | TK800         |
|--------------------------------|---------------|
| Technology                     | AGM           |
| EAN/GTIN                       | 3661024055727 |
| Voltage                        | 12 V          |
| Capacity                       | 80.0 Ah       |
| CCA                            | 800 A         |
| Length                         | 315 mm        |
| Width                          | 175 mm        |
| Height                         | 190 mm        |
| Box size                       | L04           |
| Polarity                       | ETN 0         |
| Terminal Type                  | EN taper post |
| Hold Down                      | B13           |
| Weights (subject of variation) | 23.30 kg      |