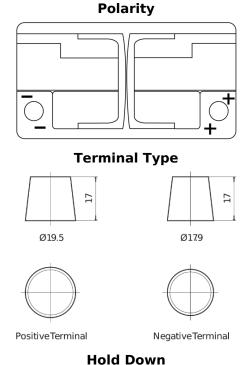

## **AGM TK820**

| Part number                    | TK820         |
|--------------------------------|---------------|
| Technology                     | AGM           |
| EAN/GTIN                       | 3661024057646 |
| Voltage                        | 12 V          |
| Capacity                       | 82.0 Ah       |
| CCA                            | 800 A         |
| Length                         | 315 mm        |
| Width                          | 175 mm        |
| Height                         | 190 mm        |
| Box size                       | L04           |
| Polarity                       | ETN 0         |
| Terminal Type                  | EN taper post |
| Hold Down                      | B13           |
| Weights (subject of variation) | 23.30 kg      |