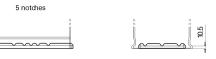

## **AGM TK950**

| Part number                    | ТК950         |
|--------------------------------|---------------|
| Technology                     | AGM           |
| EAN/GTIN                       | 3661024055741 |
| Voltage                        | 12 V          |
| Capacity                       | 95.0 Ah       |
| CCA                            | 850 A         |
| Length                         | 353 mm        |
| Width                          | 175 mm        |
| Height                         | 190 mm        |
| Box size                       | L05           |
| Polarity                       | ETN 0         |
| Terminal Type                  | EN taper post |
| Hold Down                      | B13           |
| Weights (subject of variation) | 26.10 kg      |

## **Terminal Type**

Ø19.5

NegativeTerminal

17

PositiveTerminal

Hold Down

Design, features and specifications are subject to change without notice. We disclaim any representation or warranty, express or implied, concerning the data or recommendations, and in no event shall be liable for any loss or damage claimed to have arisen as a result. Some products may not be available in your local market.