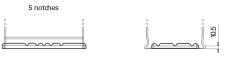

## **AGM TK960**

| Part number                    | ТК960         |
|--------------------------------|---------------|
| Technology                     | AGM           |
| EAN/GTIN                       | 3661024057653 |
| Voltage                        | 12 V          |
| Capacity                       | 96.0 Ah       |
| CCA                            | 850 A         |
| Length                         | 353 mm        |
| Width                          | 175 mm        |
| Height                         | 190 mm        |
| Box size                       | L05           |
| Polarity                       | ETN 0         |
| Terminal Type                  | EN taper post |
| Hold Down                      | B13           |
| Weights (subject of variation) | 26.10 kg      |

## **Terminal Type**

PositiveTerminal

Ø19.5

NegativeTerminal

17

Hold Down

Design, features and specifications are subject to change without notice. We disclaim any representation or warranty, express or implied, concerning the data or recommendations, and in no event shall be liable for any loss or damage claimed to have arisen as a result. Some products may not be available in your local market.