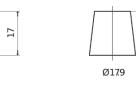

## **Terminal Type**

PositiveTerminal

Ø19.5

NegativeTerminal

17

Hold Down

Design, features and specifications are subject to change without notice. We disclaim any representation or warranty, express or implied, concerning the data or recommendations, and in no event shall be liable for any loss or damage claimed to have arisen as a result. Some products may not be available in your local market.