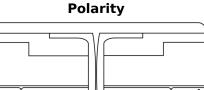

## **Terminal Type**

PositiveTerminal

Ø19.5

NegativeTerminal

17

Hold Down

Design, features and specifications are subject to change without notice. We disclaim any representation or warranty, express or implied, concerning the data or recommendations, and in no event shall be liable for any loss or damage claimed to have arisen as a result. Some products may not be available in your local market.