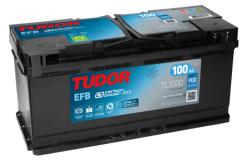

## **EFB TL1000**

| Part number                    | TL1000        |
|--------------------------------|---------------|
| Technology                     | EFB           |
| EAN/GTIN                       | 3661024057134 |
| Voltage                        | 12 V          |
| Capacity                       | 100.0 Ah      |
| CCA                            | 900 A         |
| Length                         | 353 mm        |
| Width                          | 175 mm        |
| Height                         | 190 mm        |
| Box size                       | L05           |
| Polarity                       | ETN 0         |
| Terminal Type                  | EN taper post |
| Hold Down                      | B13           |
| Weights (subject of variation) | 25.50 kg      |