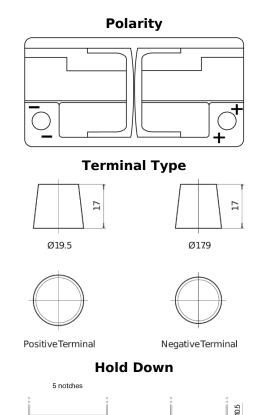

## **EFB TL1000**

| Part number                    | TL1000        |
|--------------------------------|---------------|
| Technology                     | EFB           |
| EAN/GTIN                       | 3661024057134 |
| Voltage                        | 12 V          |
| Capacity                       | 100.0 Ah      |
| CCA                            | 900 A         |
| Length                         | 353 mm        |
| Width                          | 175 mm        |
| Height                         | 190 mm        |
| Box size                       | L05           |
| Polarity                       | ETN 0         |
| Terminal Type                  | EN taper post |
| Hold Down                      | B13           |
| Weights (subject of variation) | 25.50 kg      |