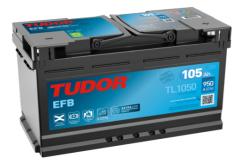

## **EFB TL1050**

| Part number                    | TL1050        |
|--------------------------------|---------------|
| Technology                     | EFB           |
| EAN/GTIN                       | 3661024057097 |
| Voltage                        | 12 V          |
| Capacity                       | 105.0 Ah      |
| CCA                            | 950 A         |
| Length                         | 392 mm        |
| Width                          | 175 mm        |
| Height                         | 190 mm        |
| Box size                       | L06           |
| Polarity                       | ETN 0         |
| Terminal Type                  | EN taper post |
| Hold Down                      | B13           |
| Weights (subject of variation) | 27.20 kg      |