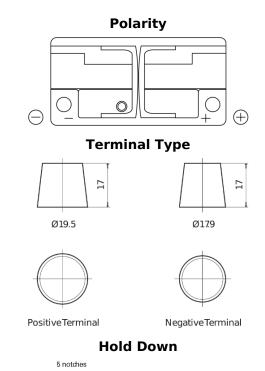

## **EFB TL1050**

| Part number                    | TL1050        |
|--------------------------------|---------------|
| Technology                     | EFB           |
| EAN/GTIN                       | 3661024057097 |
| Voltage                        | 12 V          |
| Capacity                       | 105.0 Ah      |
| CCA                            | 950 A         |
| Length                         | 392 mm        |
| Width                          | 175 mm        |
| Height                         | 190 mm        |
| Box size                       | L06           |
| Polarity                       | ETN 0         |
| Terminal Type                  | EN taper post |
| Hold Down                      | B13           |
| Weights (subject of variation) | 27.20 kg      |