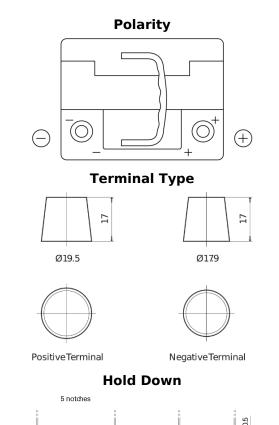

## **EFB TL550**

| Part number                    | TL550         |
|--------------------------------|---------------|
| Technology                     | EFB           |
| EAN/GTIN                       | 3661024056670 |
| Voltage                        | 12 V          |
| Capacity                       | 55.0 Ah       |
| CCA                            | 540 A         |
| Length                         | 207 mm        |
| Width                          | 175 mm        |
| Height                         | 190 mm        |
| Box size                       | L01           |
| Polarity                       | ETN 0         |
| Terminal Type                  | EN taper post |
| Hold Down                      | B13           |
| Weights (subject of variation) | 14.10 kg      |