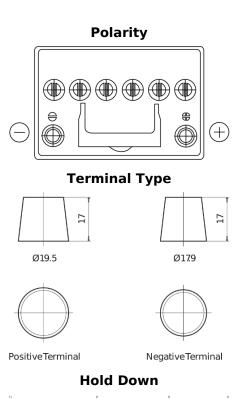

## **Batteries for Cars**

**EFB TL604** 

| Part number         | TL604         |
|---------------------|---------------|
| Technology          | EFB           |
| EAN/GTIN            | 3661024056526 |
| Voltage             | 12 V          |
| Capacity            | 60.0 Ah       |
| CCA                 | 520 A         |
| Length              | 230 mm        |
| Width               | 173 mm        |
| Height              | 222 mm        |
| Box size            | D23           |
| Polarity            | ETN 0         |
| Terminal Type       | EN taper post |
| Hold Down           | B0            |
| Weights (subject of | 15.80 kg      |
| variation)          |               |
|                     |               |