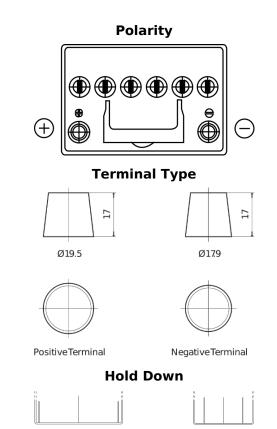

## **EFB TL605**

| Part number                    | TL605         |
|--------------------------------|---------------|
| Technology                     | EFB           |
| EAN/GTIN                       | 3661024056649 |
| Voltage                        | 12 V          |
| Capacity                       | 60.0 Ah       |
| CCA                            | 520 A         |
| Length                         | 230 mm        |
| Width                          | 173 mm        |
| Height                         | 222 mm        |
| Box size                       | D23           |
| Polarity                       | ETN 1         |
| Terminal Type                  | EN taper post |
| Hold Down                      | B0            |
| Weights (subject of variation) | 15.80 kg      |