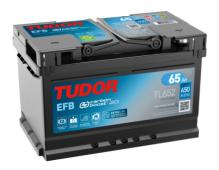

## **EFB TL652**

| Part number                    | TL652         |
|--------------------------------|---------------|
| Technology                     | EFB           |
| EAN/GTIN                       | 3661024056533 |
| Voltage                        | 12 V          |
| Capacity                       | 65.0 Ah       |
| CCA                            | 650 A         |
| Length                         | 278 mm        |
| Width                          | 175 mm        |
| Height                         | 175 mm        |
| Box size                       | LB3           |
| Polarity                       | ETN 0         |
| Terminal Type                  | EN taper post |
| Hold Down                      | B13           |
| Weights (subject of variation) | 16.20 kg      |