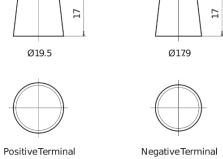

| Part number                    | TL652         |
|--------------------------------|---------------|
| Technology                     | EFB           |
| EAN/GTIN                       | 3661024056533 |
| Voltage                        | 12 V          |
| Capacity                       | 65.0 Ah       |
| CCA                            | 650 A         |
| Length                         | 278 mm        |
| Width                          | 175 mm        |
| Height                         | 175 mm        |
| Box size                       | LB3           |
| Polarity                       | ETN 0         |
| Terminal Type                  | EN taper post |
| Hold Down                      | B13           |
| Weights (subject of variation) | 16.20 kg      |

## Polarity Terminal Type



## **Hold Down**



Design, features and specifications are subject to change without notice. We disclaim any representation or warranty, express or implied, concerning the data or recommendations, and in no event shall be liable for any loss or damage claimed to have arisen as a result. Some products may not be available in your local market.