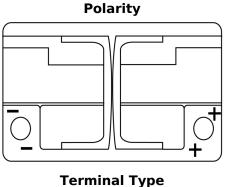

| TL700         |
|--------------------------------|---------------|
| Technology                     | EFB           |
| EAN/GTIN                       | 3661024055697 |
| Voltage                        | 12 V          |
| Capacity                       | 70.0 Ah       |
| CCA                            | 760 A         |
| Length                         | 278 mm        |
| Width                          | 175 mm        |
| Height                         | 190 mm        |
| Box size                       | L03           |
| Polarity                       | ETN 0         |
| Terminal Type                  | EN taper post |
| Hold Down                      | B13           |
| Weights (subject of variation) | 19.30 kg      |
|                                |               |



## Positive Terminal Terminal Type Ø179 Ø179 Negative Terminal

## Hold Down 5 notches

Design, features and specifications are subject to change without notice. We disclaim any representation or warranty, express or implied, concerning the data or recommendations, and in no event shall be liable for any loss or damage claimed to have arisen as a result. Some products may not be available in your local market.