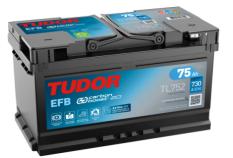

## **Batteries for Cars**

EFB TL752

| Part number                    | TL752         |
|--------------------------------|---------------|
| Technology                     | EFB           |
| EAN/GTIN                       | 3661024056540 |
| Voltage                        | 12 V          |
| Capacity                       | 75.0 Ah       |
| CCA                            | 730 A         |
| Length                         | 315 mm        |
| Width                          | 175 mm        |
| Height                         | 175 mm        |
| Box size                       | LB4           |
| Polarity                       | ETN 0         |
| Terminal Type                  | EN taper post |
| Hold Down                      | B13           |
| Weights (subject of variation) | 18.60 kg      |