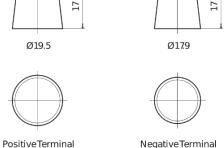

| Part number                    | TL754         |
|--------------------------------|---------------|
| Technology                     | EFB           |
| EAN/GTIN                       | 3661024057479 |
| Voltage                        | 12 V          |
| Capacity                       | 75.0 Ah       |
| CCA                            | 750 A         |
| Length                         | 260 mm        |
| Width                          | 173 mm        |
| Height                         | 222 mm        |
| Box size                       | D26           |
| Polarity                       | ETN 0         |
| Terminal Type                  | EN taper post |
| Hold Down                      | В0            |
| Weights (subject of variation) | 19.00 kg      |

## Polarity Terminal Type



## **Hold Down**



Design, features and specifications are subject to change without notice. We disclaim any representation or warranty, express or implied, concerning the data or recommendations, and in no event shall be liable for any loss or damage claimed to have arisen as a result. Some products may not be available in your local market.