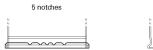

## **EFB TL800**

| Part number                    | TL800         |
|--------------------------------|---------------|
| Technology                     | EFB           |
| EAN/GTIN                       | 3661024055703 |
| Voltage                        | 12 V          |
| Capacity                       | 80.0 Ah       |
| CCA                            | 800 A         |
| Length                         | 315 mm        |
| Width                          | 175 mm        |
| Height                         | 190 mm        |
| Box size                       | L04           |
| Polarity                       | ETN 0         |
| Terminal Type                  | EN taper post |
| Hold Down                      | B13           |
| Weights (subject of variation) | 22.10 kg      |

## **Hold Down**

Design, features and specifications are subject to change without notice. We disclaim any representation or warranty, express or implied, concerning the data or recommendations, and in no event shall be liable for any loss or damage claimed to have arisen as a result. Some products may not be available in your local market.