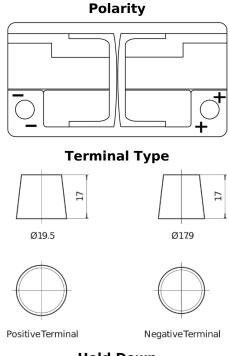

## **EFB TL800**

| Part number                    | TL800         |
|--------------------------------|---------------|
| Technology                     | EFB           |
| EAN/GTIN                       | 3661024055703 |
| Voltage                        | 12 V          |
| Capacity                       | 80.0 Ah       |
| CCA                            | 800 A         |
| Length                         | 315 mm        |
| Width                          | 175 mm        |
| Height                         | 190 mm        |
| Box size                       | L04           |
| Polarity                       | ETN 0         |
| Terminal Type                  | EN taper post |
| Hold Down                      | B13           |
| Weights (subject of variation) | 22.10 kg      |