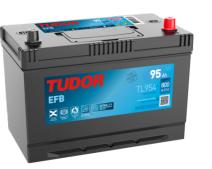

## Batteries for Cars

EFB TL954

| Part number         | TL954         | Polarity                          |
|---------------------|---------------|-----------------------------------|
| Technology          | EFB           |                                   |
| EAN/GTIN            | 3661024056656 |                                   |
| Voltage             | 12 V          |                                   |
| Capacity            | 95.0 Ah       |                                   |
| CCA                 | 800 A         |                                   |
| Length              | 306 mm        | Terminal Type                     |
| Width               | 173 mm        |                                   |
| Height              | 222 mm        | 11                                |
| Box size            | D31           | Ø19.5 Ø179                        |
| Polarity            | ETN 0         |                                   |
| Terminal Type       | EN taper post | $\square$                         |
| Hold Down           | Korean B1     |                                   |
| Weights (subject of | 21.80 kg      |                                   |
| variation)          |               | PositiveTerminal NegativeTerminal |
|                     |               | Hold Down                         |