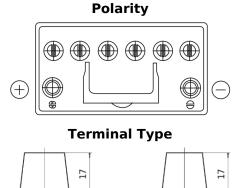

## **EFB TL955**

| Part number                    | TL955         |
|--------------------------------|---------------|
| Technology                     | EFB           |
| EAN/GTIN                       | 3661024056663 |
| Voltage                        | 12 V          |
| Capacity                       | 95.0 Ah       |
| CCA                            | 800 A         |
| Length                         | 306 mm        |
| Width                          | 173 mm        |
| Height                         | 222 mm        |
| Box size                       | D31           |
| Polarity                       | ETN 1         |
| Terminal Type                  | EN taper post |
| Hold Down                      | Korean B1     |
| Weights (subject of variation) | 21.80 kg      |