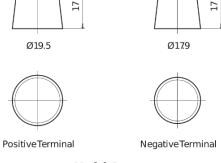

## **EFB TL955**

| Part number                    | TL955         |
|--------------------------------|---------------|
| Technology                     | EFB           |
| EAN/GTIN                       | 3661024056663 |
| Voltage                        | 12 V          |
| Capacity                       | 95.0 Ah       |
| CCA                            | 800 A         |
| Length                         | 306 mm        |
| Width                          | 173 mm        |
| Height                         | 222 mm        |
| Box size                       | D31           |
| Polarity                       | ETN 1         |
| Terminal Type                  | EN taper post |
| Hold Down                      | Korean B1     |
| Weights (subject of variation) | 21.80 kg      |