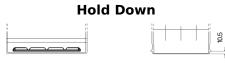

## **EFB TL955**

| Part number                    | TL955         |
|--------------------------------|---------------|
| Technology                     | EFB           |
| EAN/GTIN                       | 3661024056663 |
| Voltage                        | 12 V          |
| Capacity                       | 95.0 Ah       |
| CCA                            | 800 A         |
| Length                         | 306 mm        |
| Width                          | 173 mm        |
| Height                         | 222 mm        |
| Box size                       | D31           |
| Polarity                       | ETN 1         |
| Terminal Type                  | EN taper post |
| Hold Down                      | Korean B1     |
| Weights (subject of variation) | 21.80 kg      |