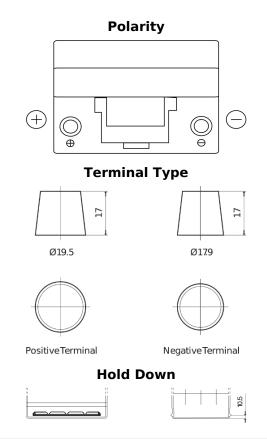

## **Dual TR450**

| Part number                    | TR450         |
|--------------------------------|---------------|
| Technology                     | Flooded       |
| EAN/GTIN                       | 3661024055994 |
| Voltage                        | 12 V          |
| Capacity                       | 95.0 Ah       |
| CCA                            | 650 A         |
| Watt hour                      | 450 Wh        |
| Length                         | 306 mm        |
| Width                          | 173 mm        |
| Height                         | 222 mm        |
| Box size                       | D31           |
| Polarity                       | ETN 1         |
| Terminal Type                  | EN taper post |
| Hold Down                      | Korean B1     |
| Weights (subject of variation) | 21.70 kg      |