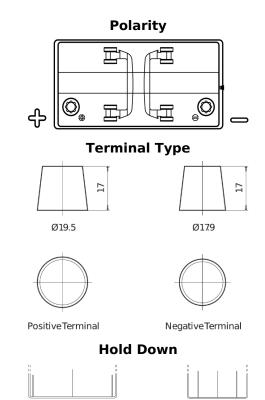

## **Dual TR600**

| Part number                    | TR600         |
|--------------------------------|---------------|
| Technology                     | Flooded       |
| EAN/GTIN                       | 3661024057691 |
| Voltage                        | 12 V          |
| Capacity                       | 120.0 Ah      |
| CCA                            | 800 A         |
| Length                         | 349 mm        |
| Width                          | 175 mm        |
| Height                         | 285 mm        |
| Box size                       | D03           |
| Polarity                       | ETN 1         |
| Terminal Type                  | EN taper post |
| Hold Down                      | В0            |
| Weights (subject of variation) | 31.40 kg      |