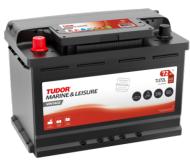

## Vintage TU72L

| Part number                    | TU72L         |
|--------------------------------|---------------|
| Technology                     | Flooded       |
| EAN/GTIN                       | 3661024056281 |
| Voltage                        | 12 V          |
| Capacity                       | 72.0 Ah       |
| CCA                            | 640 A         |
| Length                         | 278 mm        |
| Width                          | 175 mm        |
| Height                         | 190 mm        |
| Box size                       | L03           |
| Polarity                       | ETN 1         |
| Terminal Type                  | EN taper post |
| Hold Down                      | B13           |
| Weights (subject of variation) | 16.00 kg      |